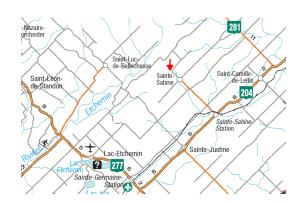

# Geographical Situation (ski-doo)

### **Geographical Situation**

One hour and thirty minutes south of Quebec City. Thirty minutes to Lac-Etchemin.