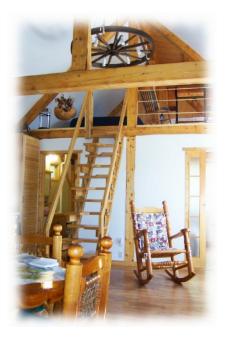

This cozy chalet with one bedroom (a double bed) and a mezzanine (with a queen-size bed and a single bed) sleep 5 people comfortably.

The living and dining area are beneath a cathedral ceiling. The kitchen is fully equipped with dishes, small appliances.