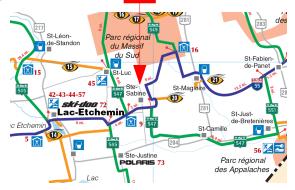

# Geographical Situation (ski-doo)

### **Geographical Situation**

One hour and thirty minutes south of Quebec City. Thirty minutes to Lac-Etchemin.