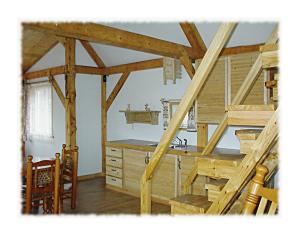

This cozy chalet with one bedroom (a double bed) and a mezzanine (with a queen-size bed and a single bed) sleep 5 people comfortably.

The living and dining area are beneath a cathedral ceiling. The kitchen is fully equipped with dishes, small appliances.